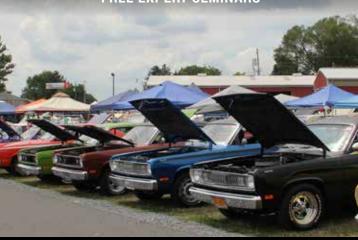

# **CARLISLE CHRYSLER NATIONALS** JULY 10-12, 2020

The largest Mopar event in the world features over 2.800 vehicles from all eras of the Chrysler brand. Classics, muscle cars and highperformance new models are all showcased at this Mopar-lover's paradise.

#### SHOWFIELD -

- A vehicle's showfield sticker includes admission for the driver and a passenger.
- Park by vehicle class and tailgate all weekend! Club tents are set up throughout the showfield.
- Judging is by celebrity choice and participant balloting. Awards are presented on Sunday.
- Register by the Gate-n-Go deadline (June 8) to get your vehicle sticker in the mail so you can drive right in upon arrival.