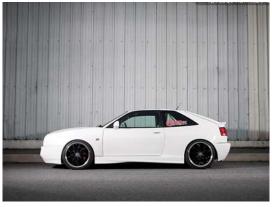

### R MILLER AUTOBODY VW CORRADO •••••••

The R Miller VW Corrado is truly a one-of-a-kind machine. It features a complete Audi S4 drivetrain conversion — including V6 bi-turbo motor, Quattro all-wheel-drive, and an Audi S4 interior swap for good measure. This beast also features a hand-made all-metal Rally Golf-style wide body. The R Miller S4 Corrado can be seen on the cover of a recent issue of EuroTuner Magazine.