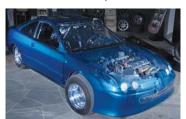

### MUMMBLES MARKETING CAMARO

Winner of the "Best GM Vehicle Award" at the 2010 SEMA show, the Mummbles Marketing Camaro was built by Peter Colello, 2010 DUB Builder of the Year. The goal of the build was to create a street performance modern muscle vehicle with pure functionality. Some of the key modifications include a custom twin turbo setup, Extreme Dimension wide body kit, Air Lift suspension, and a custom mounted iPad on the rear trunk lid. Look for the Mummbles Marketing Camaro in the newest edition of Camaro Now Magazine.

# R MILLER AUTOBODY CHEVROLET CRUZE ••••

Winner of the "Best GM Performance Product Award" at the 2011 SEMA show, the R Miller x Mummbles Marketing Cruze was built by Ryan Miller and the crew at R Miller Autobody, in collaboration with Peter Colello and designer Shawn Baker. The goal of the build was to take aspects from the different builders' styles and combine them to make one coherent vehicle featuring a clean Euro look with high performance and attention to detail. Some of the innovative modifications include a custom turbo setup, fiberglass wasppatterned carbon fiber hood/roof/trunk lid, Forgestar wheels, a clean JBL Audio setup, and vibrant blue BASF paint.