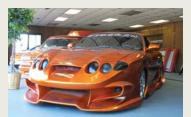

### MUMMBLES MARKETING CAMARO

Winner of the "Best GM Vehicle Award" at the 2010 SEMA show, the Mummbles Marketing Camaro was built by Peter Colello, 2010 DUB Builder of the Year. The goal of the build was to create a street performance modern muscle vehicle with pure functionality. Some of the key modifications include a custom twin turbo setup, Extreme Dimension wide body kit, Air Lift suspension, and a custom mounted iPad on the rear trunk lid. Look for the Mummbles Marketing Camaro in the newest edition of Camaro Now Magazine.