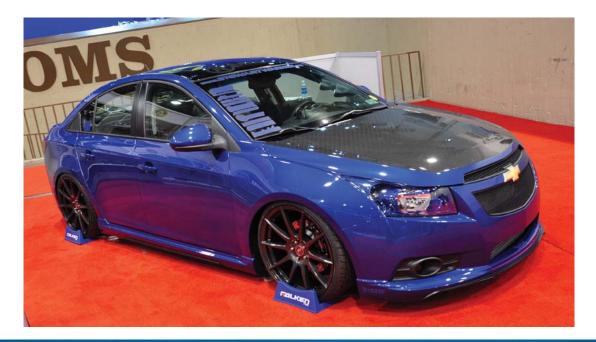

# R MILLER AUTOBODY CHEVROLET CRUZE ••••

Winner of the "Best GM Performance Product Award" at the 2011 SEMA show, the R Miller x Mummbles Marketing Cruze was built by Ryan Miller and the crew at R Miller Autobody, in collaboration with Peter Colello and designer Shawn Baker. The goal of the build was to take aspects from the different builders' styles and combine them to make one coherent vehicle featuring a clean Euro look with high performance and attention to detail. Some of the innovative modifications include a custom turbo setup, fiberglass wasppatterned carbon fiber hood/roof/trunk lid, Forgestar wheels, a clean JBL Audio setup, and vibrant blue BASF paint.